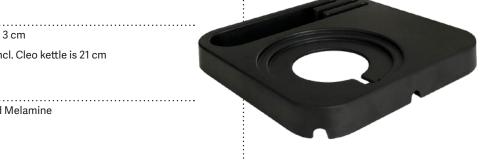

## SQUARE WELCOME TRAY

- + Compact space-saving size of only 24 x 24 cm
- + Space for kettle, mugs, sachets and spoons
- + Made of strong melamine
- + Integrated space for kettle base, power cable can be inserted from the side or the back
- + Fits with all Bentley / MOOR kettles due to the double kettle indentions
- + Built-in anti-theft cable connector
- + Easy to clean and refill

#### Sizes

Sizes (I x w x h)

height incl. Cleo kettle is 21 cm

## Material & colour

| Material | Polished Melamine |
|----------|-------------------|
| Colour   | Black             |
|          |                   |

24 x 24 x 3 cm

| Packaging    |                   |
|--------------|-------------------|
| Packaging    | 8 pcs. per carton |
| Carton size  | 26 x 50 x 25 cm   |
| Gross weight | 1 kg per pcs.     |